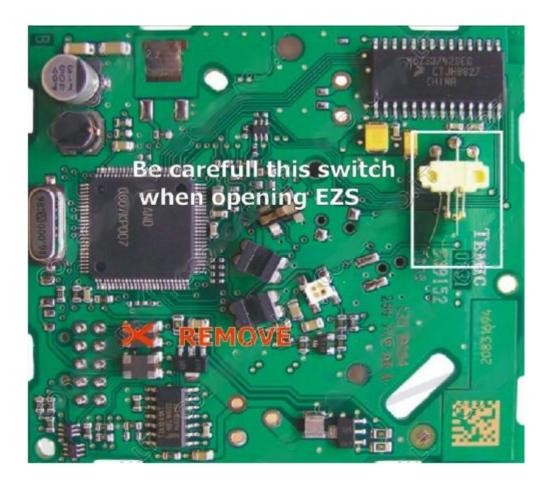

For installation remove EZS from car.

• For first prepare Mercedes CAN filter board: check - resistor 121 must be soldered and solder second configuration points like in pictures.

Remove EZS board from casing. Carefully disconnect board from mechanic - look on picture.

• For first prepare Mercedes CAN filter board: check - resistor 121 must be soldered and solder second configuration points like in pictures.

Remove EZS board from casing. Carefully disconnect board from mechanic - look on picture.