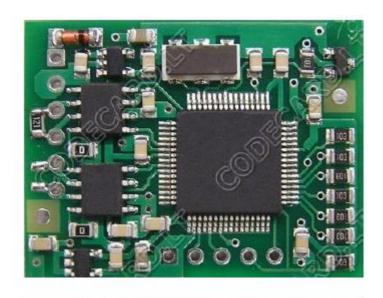

## Mercedes CAN filter connection manual

- 1. Mercedes ML W164, GL X164, R-class W251 installation instructions
  In these models Mercedes use 2 kinds of EZS (also named EIS-electronic ignition switch):
  in older cars <2007 with 9S12 processor, in new cars 2007+ EZS with AMAZONAS processor. Mercedes CAN filter will work with both EZS types. For installation remove EZS from car.
- For first prepare Mercedes CAN filter board: remove resistor marked in picture and solder first configuration points. Use fine KYNAR wire for installation.

For installation remove EZS from car.

• For first prepare Mercedes CAN filter board: check - resistor 121 must be soldered and solder second configuration points like in pictures.

Remove EZS board from casing. Carefully disconnect board from mechanic - look on picture.

• For first prepare Mercedes CAN filter board: check - resistor 121 must be soldered and solder second configuration points like in pictures.

Remove EZS board from casing. Carefully disconnect board from mechanic - look on picture.

• For first prepare Mercedes CAN filter board: check - resistor 121 must be soldered and solder second configuration points like in pictures.

Remove from EZS board SMD part marked with red "X". With short, good isolated wire connect Mercedes CAN filter to EZS board according picture: 1-1 (C1H), 2-2(C1L), 3-3(C2H), 4-4(C2L), 5-5(GND), and 6-6 (+5V).