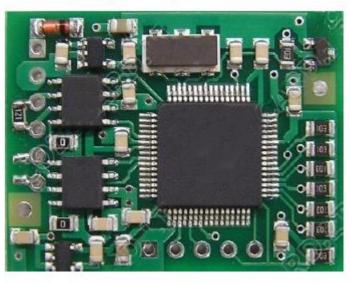

## Mercedes CAN filter connection manual

- 1. Mercedes ML W164, GL X164, R-class W251 installation instructions
  In these models Mercedes use 2 kinds of EZS (also named EIS-electronic ignition switch):
  in older cars <2007 with 9S12 processor, in new cars 2007+ EZS with AMAZONAS processor. Mercedes CAN filter will work with both EZS types. For installation remove EZS from car.
- For first prepare Mercedes CAN filter board: remove resistor marked in picture and solder first configuration points. Use fine KYNAR wire for installation.