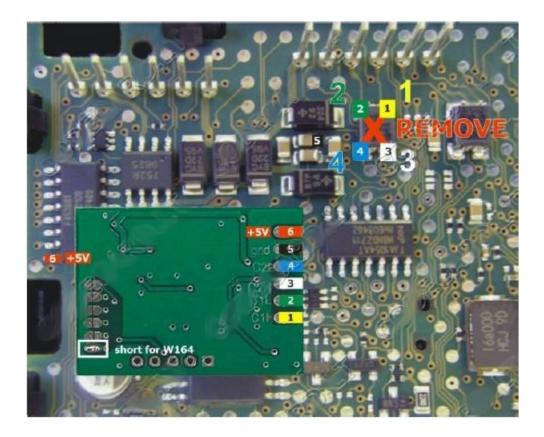

Remove from EZS board SMD part marked with red "X". With short, good isolated wire connect Mercedes CAN filter to EZS board according picture: 1-1 (C1H), 2-2(C1L), 3-3(C2H), 4-4(C2L), 5-5(GND), and 6-6 (+5V).

Mercedes ML W164, GL X164, R-class W251 Type 1:

Mercedes ML W164, GL X164, R-class W251 Type 2:

After connection insulate Mercedes CAN filter board with heat shrink or insulation tape. Put it carefully to EZS casing.