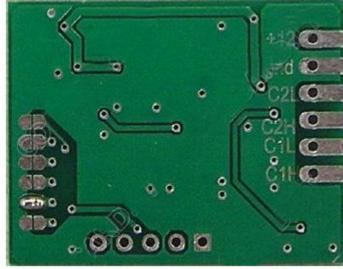

Remove from EZS board SMD part marked with red "X". With short, good isolated wire connect Mercedes CAN filter to EZS board according picture: 1-1 (C1H), 2-2(C1L), 3-3(C2H), 4-4(C2L), 5-5(GND), and 6-6 (+5V).

Mercedes ML W164, GL X164, R-class W251 Type 1:

Mercedes ML W164, GL X164, R-class W251 Type 2:

After connection insulate Mercedes CAN filter board with heat shrink or insulation tape. Put it carefully to EZS casing.