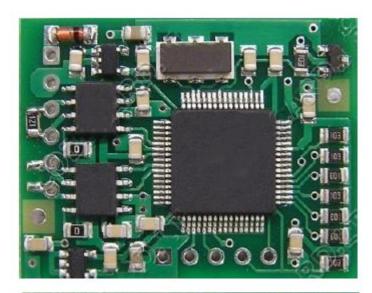

## Mercedes CAN filter connection manual

- 1. Mercedes ML W164, GL X164, R-class W251 installation instructions
  In these models Mercedes use 2 kinds of EZS (also named EIS-electronic ignition switch):
  in older cars <2007 with 9S12 processor, in new cars 2007+ EZS with AMAZONAS processor. Mercedes CAN filter will work with both EZS types. For installation remove EZS from car.
- For first prepare Mercedes CAN filter board: remove resistor marked in picture and solder first configuration points. Use fine KYNAR wire for installation.

Remove from EZS board SMD part marked with red "X". With short, good isolated wire connect Mercedes CAN filter to EZS board according picture: 1-1 (C1H), 2-2(C1L), 3-3(C2H), 4-4(C2L), 5-5(GND), and 6-6 (+5V).