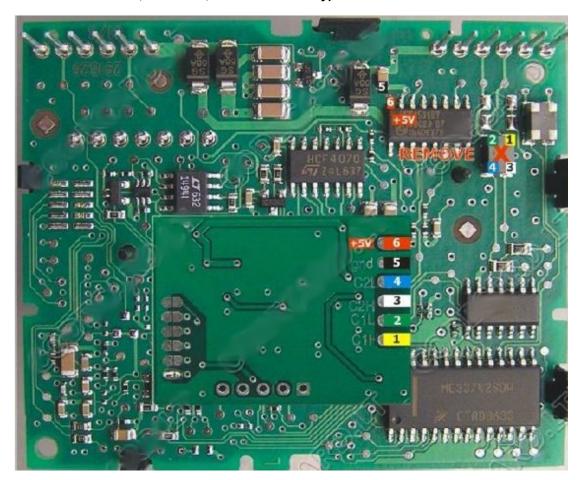

Remove from EZS board SMD part marked with red "X". With short, good isolated wire connect Mercedes CAN filter to EZS board according picture: 1-1 (C1H), 2-2(C1L), 3-3(C2H), 4-4(C2L), 5-5(GND), and 6-6 (+5V).