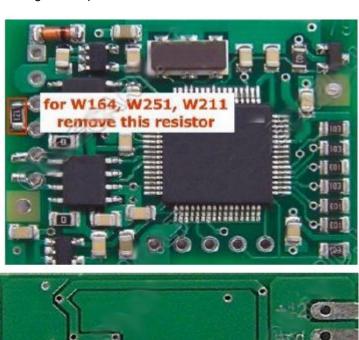

## Mercedes CAN filter connection manual

- 1. Mercedes ML W164, GL X164, R-class W251 installation instructions
  In these models Mercedes use 2 kinds of EZS (also named EIS-electronic ignition switch):
  in older cars <2007 with 9S12 processor, in new cars 2007+ EZS with AMAZONAS processor. Mercedes CAN filter will work with both EZS types. For installation remove EZS from car.
- For first prepare Mercedes CAN filter board: remove resistor marked in picture and solder first configuration points. Use fine KYNAR wire for installation.