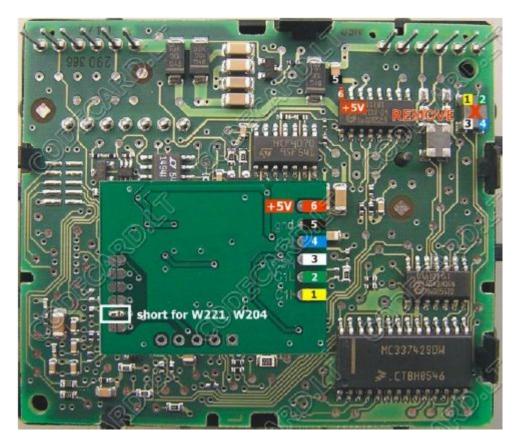

Remove from EZS board SMD part marked with red "X". With short, good isolated wire connect Mercedes CAN filter to EZS board according picture: 1-1 (C1H), 2-2(C1L), 3-3(C2H), 4-4(C2L), 5-5(GND), and 6-6 (+5V).

Remove from EZS board SMD part marked with red "X". With short, good isolated wire connect Mercedes CAN filter to EZS board according picture: 1–1 (C1H), 2–2(C1L), 3–3(C2H), 4–4(C2L), 5–5(GND), and 6–6 (+5V).