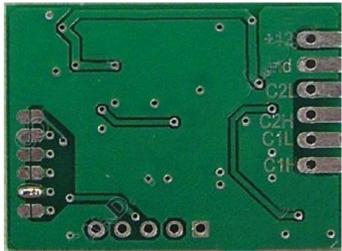

Remove from EZS board SMD part marked with red "X". With short, good isolated wire connect Mercedes CAN filter to EZS board according picture: 1-1 (C1H), 2-2(C1L), 3-3(C2H), 4-4(C2L), 5-5(GND), and 6-6 (+5V).