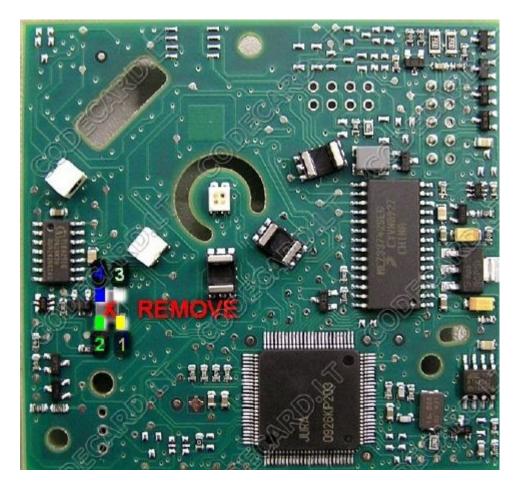

Remove from EZS board SMD part marked with red "X". With short, good isolated wire connect Mercedes CAN filter to EZS board according picture: 1-1 (C1H), 2-2(C1L), 3-3(C2H), 4-4(C2L), 5-5(GND), and 6-6 (+5V).

Remove from EZS board SMD part marked with red "X". With short, good isolated wire connect Mercedes CAN filter to EZS board according picture: 1–1 (C1H), 2–2(C1L), 3–3(C2H), 4–4(C2L), 5–5(GND), and 6–6 (+5V).

• For first prepare Mercedes CAN filter board: check - resistor 121 must be soldered and solder second configuration points like in pictures.

Remove from EZS board SMD part marked with red "X". With short, good isolated wire connect Mercedes CAN filter to EZS board according picture: 1-1 (C1H), 2-2(C1L), 3-3(C2H), 4-4(C2L), 5-5(GND), and 6-6 (+5V).