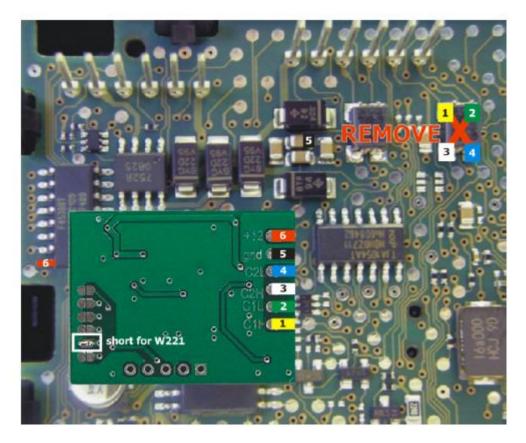

• For first prepare Mercedes CAN filter board: check - resistor 121 must be soldered and solder second configuration points like in pictures.

Remove from EZS board SMD part marked with red "X". With short, good isolated wire connect Mercedes CAN filter to EZS board according picture: 1-1 (C1H), 2-2(C1L), 3-3(C2H), 4-4(C2L), 5-5(GND), and 6-6 (+5V).