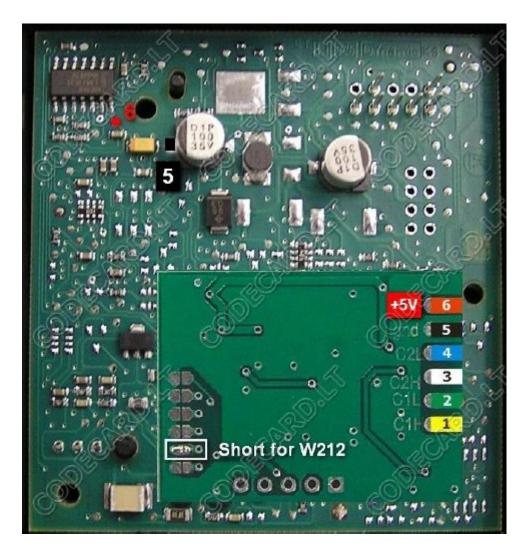

## 3. Mercedes E-class W212 installation instructions.

In these models Mercedes use new EZS with NEC processor marked JURA (also named EIS-electronic ignition switch). Mercedes CAN filter will work with both EZS types. For installation remove EZS from car.

• For first prepare Mercedes CAN filter board: check - resistor 121 must be soldered and solder second configuration points like in pictures.

Remove EZS board from casing. Carefully disconnect board from mechanic - look on picture.

Remove from EZS board SMD part marked with red "X". With short, good isolated wire connect Mercedes CAN filter to EZS board according picture: 1–1 (C1H), 2–2(C1L), 3–3(C2H), 4–4(C2L), 5–5(GND), and 6–6 (+5V).