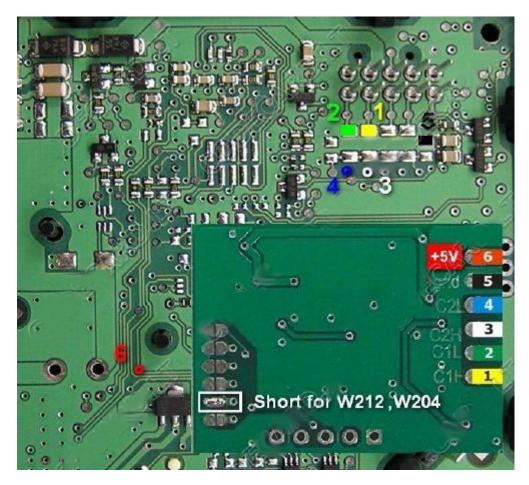

Remove from EZS board SMD part marked with red "X". With short, good isolated wire connect Mercedes CAN filter to EZS board according picture: 1-1 (C1H), 2-2(C1L), 3-3(C2H), 4-4(C2L), 5-5(GND), and 6-6 (+5V).

Remove from EZS board SMD part marked with red "X". With short, good isolated wire connect Mercedes CAN filter to EZS board according picture: 1–1 (C1H), 2–2(C1L), 3–3(C2H), 4–4(C2L), 5–5(GND), and 6–6 (+5V).

• For first prepare Mercedes CAN filter board: check - resistor 121 must be soldered and solder second configuration points like in pictures.

Remove from EZS board SMD part marked with red "X". With short, good isolated wire connect Mercedes CAN filter to EZS board according picture: 1-1 (C1H), 2-2(C1L), 3-3(C2H), 4-4(C2L), 5-5(GND), and 6-6 (+5V).