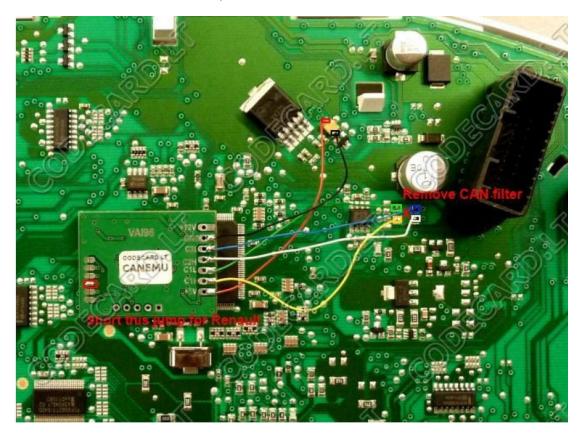

Install CANEMU board like in picture:

2. Renault Megane III installation instructions

Remove instrument cluster and change mileage in 24C16 EEPROM.

• For first prepare CANEMU board: solder 3 configuration point. Use fine KYNAR wire for installation.

Install CANEMU board like in picture:

3. Renault Scenic III installation instructions

Remove instrument cluster and change mileage in 24C16 EEPROM.

• For first prepare CANEMU board: solder 3 configuration point. Use fine KYNAR wire