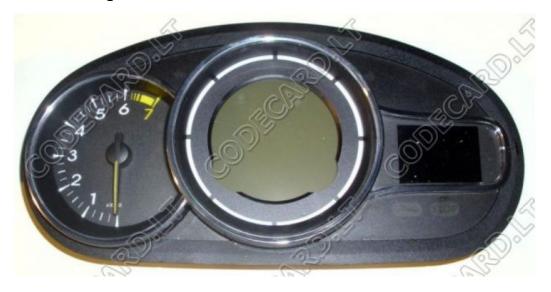

Install CANEMU board like in picture:

3. Renault Scenic III installation instructions

Remove instrument cluster and change mileage in 24C16 EEPROM.

• For first prepare CANEMU board: solder 3 configuration point. Use fine KYNAR wire

for installation.

Install CANEMU board like in picture: