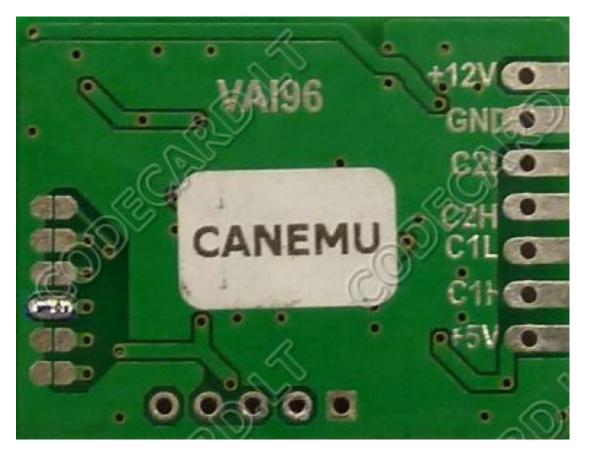

## 1. Renault Laguna III installation instructions

Remove instrument cluster and change mileage in 24C16 EEPROM.

• For first prepare CANEMU board: solder 3 configuration point. Use fine KYNAR wire

for installation.