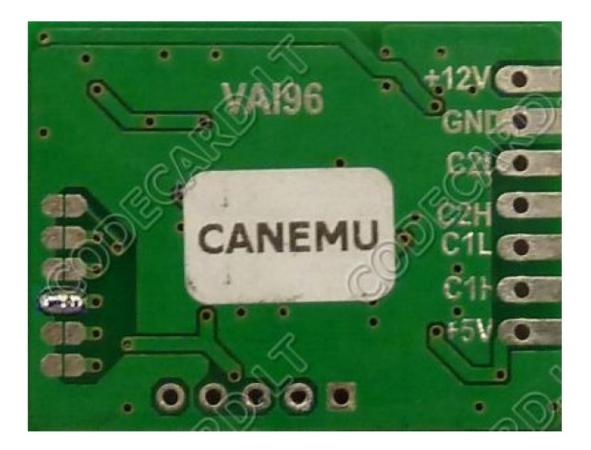

## 1. Renault Laguna III installation instructions

Remove instrument cluster and change mileage in 24C16 EEPROM.

• For first prepare CANEMU board: solder 3 configuration point. Use fine KYNAR wire

for installation.

Install CANEMU board like in picture:

2. Renault Megane III installation instructions

Remove instrument cluster and change mileage in 24C16 EEPROM.

• For first prepare CANEMU board: solder 3 configuration point. Use fine KYNAR wire for installation.

Install CANEMU board like in picture:

3. Renault Scenic III installation instructions

Remove instrument cluster and change mileage in 24C16 EEPROM.

• For first prepare CANEMU board: solder 3 configuration point. Use fine KYNAR wire