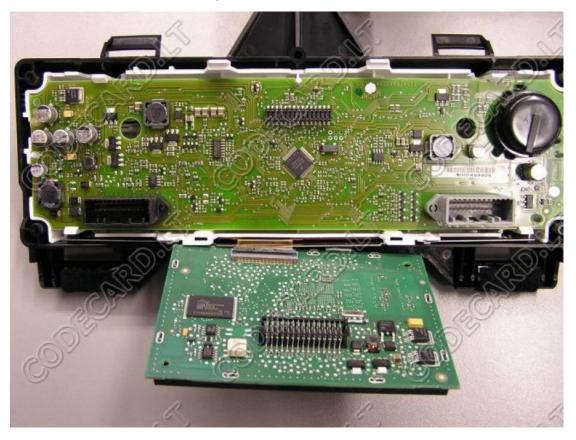

## 1. Renault Laguna III installation instructions

Remove instrument cluster and change mileage in 24C16 EEPROM.

• For first prepare CANEMU board: solder 3 configuration point. Use fine KYNAR wire

for installation.

Install CANEMU board like in picture:

2. Renault Megane III installation instructions

Remove instrument cluster and change mileage in 24C16 EEPROM.

• For first prepare CANEMU board: solder 3 configuration point. Use fine KYNAR wire for installation.

Install CANEMU board like in picture:

3. Renault Scenic III installation instructions

Remove instrument cluster and change mileage in 24C16 EEPROM.

• For first prepare CANEMU board: solder 3 configuration point. Use fine KYNAR wire

for installation.

Install CANEMU board like in picture: