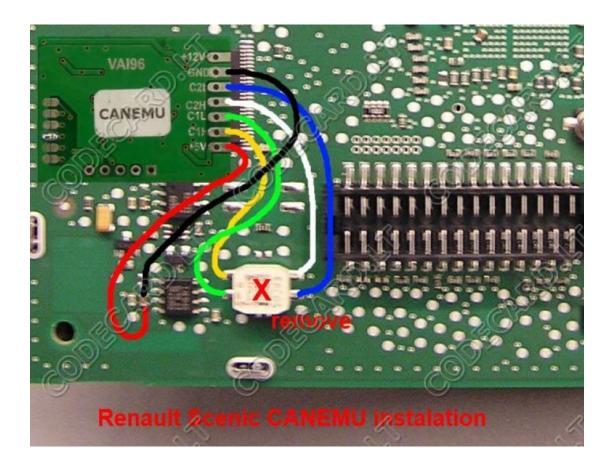

Install CANEMU board like in picture:

3. Renault Scenic III installation instructions

Remove instrument cluster and change mileage in 24C16 EEPROM.

• For first prepare CANEMU board: solder 3 configuration point. Use fine KYNAR wire

for installation.

Install CANEMU board like in picture: