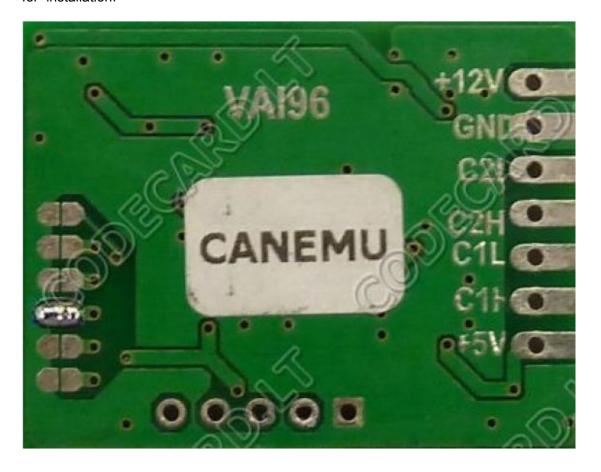

## 1. Renault Laguna III installation instructions

Remove instrument cluster and change mileage in 24C16 EEPROM.

• For first prepare CANEMU board: solder 3 configuration point. Use fine KYNAR wire

for installation.