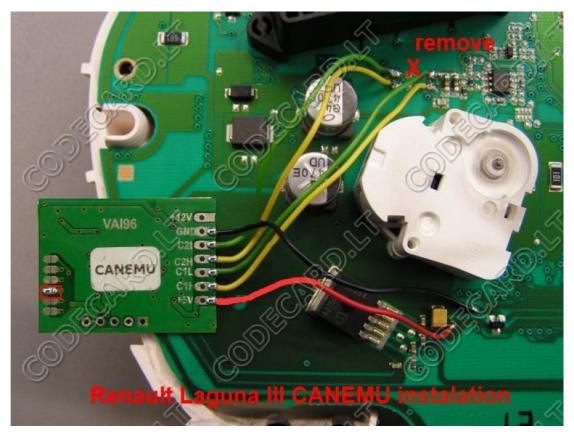

Install CANEMU board like in picture:

2. Renault Megane III installation instructions

Remove instrument cluster and change mileage in 24C16 EEPROM.

• For first prepare CANEMU board: solder 3 configuration point. Use fine KYNAR wire for installation.