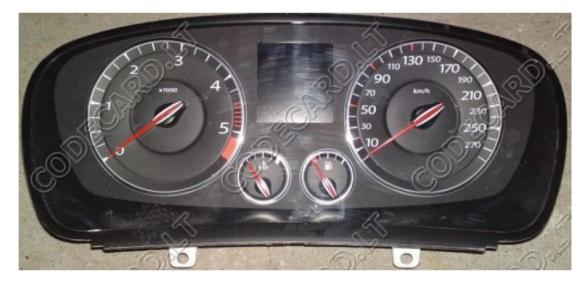

## 1. Renault Laguna III installation instructions

Remove instrument cluster and change mileage in 24C16 EEPROM.

• For first prepare CANEMU board: solder 3 configuration point. Use fine KYNAR wire

for installation.